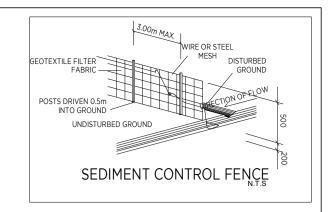

## SEDIMENT NOTE:

- 1. NO STOCKPILING OF MATERIALS IS PERMITTED ON THE VERGE BETWEEN KERB & PROPERTY BOUNDARY.
- 2. NO VEHICLE CROSSING OR STOCKPILING OF MATERIAL ON VEGETATION BUFFER.
  3. ALL SEDIMENT RETAINING STRUCTURES TO BE CLEANED ON REACHING 50% STORAGE CAPACITY.
  4. ALL EXISTING VEGETATION WILL BE RETAINED OUTSIDE THE CONSTRUCTION SITE.
- 5. ROOF DRAINAGE IS TO BE CONNECTED TO THE STORMWATER SYSTEM AS SOON AS PRACTICLE. 6. DEPRESSIONS LEFT IN THE FOOTPATH BY HEAVY TRUCKS ARE TO BE FILLED AS SOON AS POSSIBLE.
- 7. ONLY ONE EXIT POINT SHOULD BE USED & SHOULD BE CONSTRUCTED SO AS TO PREVENT SOIL REACHING THE ROAD & TO STOP BOGGING.
- 8. DRAINAGE DITCHES ABOVE & BELOW CUT & FILLED AREAS ARE TO REDUCE EROSION FROM DISTURBED GROUND.

SEDIMENT CONTROL PLAN