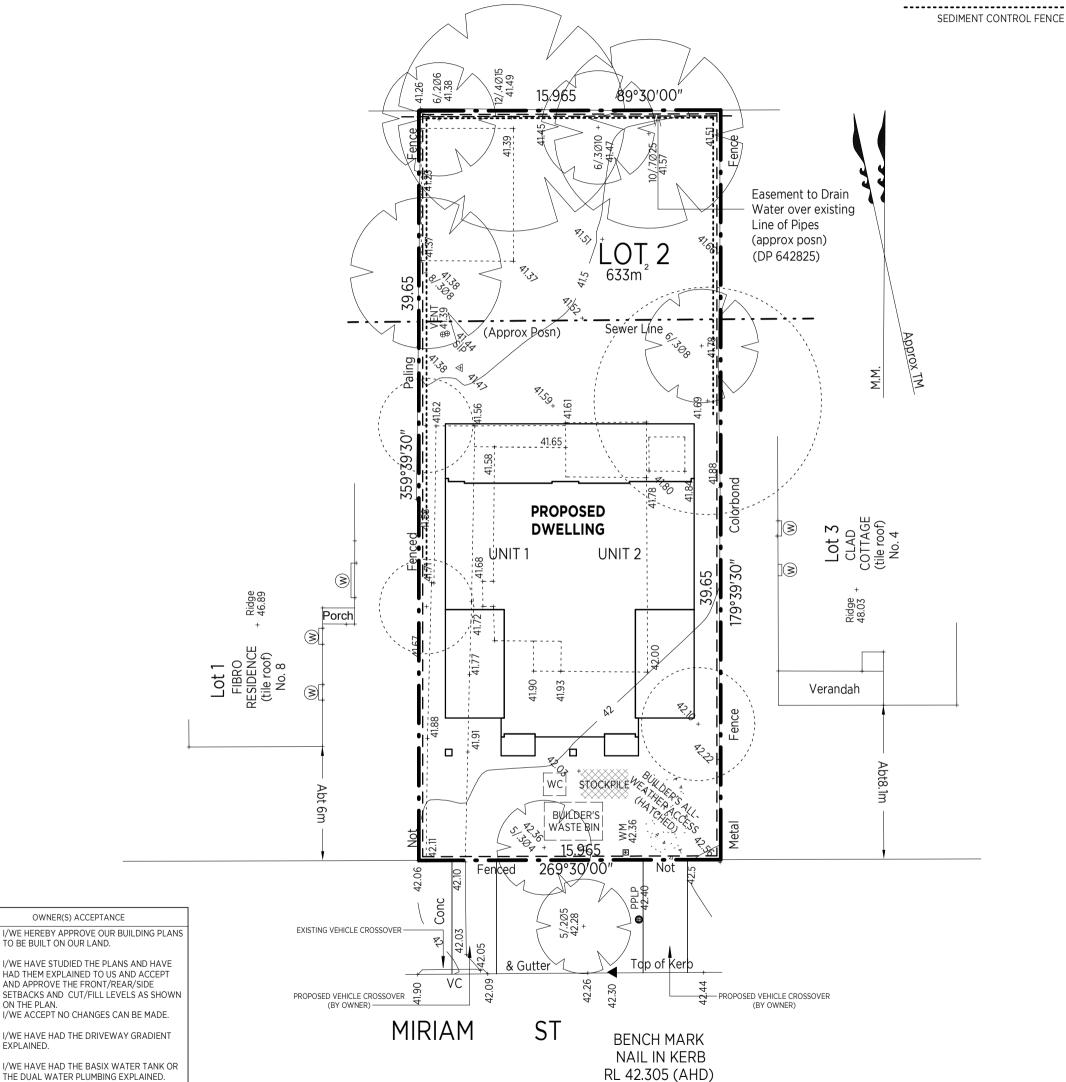

## SEDIMENT NOTE:

- 1. NO STOCKPILING OF MATERIALS IS PERMITTED ON THE VERGE BETWEEN KERB & PROPERTY BOUNDARY.
- 2. NO VEHICLE CROSSING OR STOCKPILING OF MATERIAL ON VEGETATION BUFFER.
  3. ALL SEDIMENT RETAINING STRUCTURES TO BE CLEANED ON REACHING 50% STORAGE CAPACITY.
  4. ALL EXISTING VEGETATION WILL BE RETAINED OUTSIDE THE CONSTRUCTION SITE.
- 5. ROOF DRAINAGE IS TO BE CONNECTED TO THE STORMWATER SYSTEM AS SOON AS PRACTICLE. 6. DEPRESSIONS LEFT IN THE FOOTPATH BY HEAVY TRUCKS ARE TO BE FILLED AS SOON AS POSSIBLE.
- 7. ONLY ONE EXIT POINT SHOULD BE USED & SHOULD BE CONSTRUCTED SO AS TO PREVENT SOIL REACHING THE ROAD & TO STOP BOGGING.
- 8. DRAINAGE DITCHES ABOVE & BELOW CUT & FILLED AREAS ARE TO REDUCE EROSION FROM DISTURBED GROUND.



TEMPORARY CONSTRUCTION FENCE



I/WE HAVE HAD THE BASIX WATER TANK OR , THE DUAL WATER PLUMBING EXPLAINED.

I/WE HAVE HAD OUR CHOSEN

ALTERATIONS/VARIATIONS EXPLAINED TO US.

/WE HEREBY APPROVE OUR PLANS AND GIVE CONSENT TO ALLCASTLE HOMES P/L TO LODGE OUR PLANS TO APPROVING AUTHORITY FOR A DEVELOPMENT APPLICATION.

/WE UNDERSTAND THAT NO FURTHER PHYSICAL CHANGES CAN BE MADE I/WE UNDERSTAND THAT DUE TO CONSTRUCTION CONSTRAINTS, THE BUILDER MAY VARY PLANS ON SITE TO SUIT.

I/WE UNDERSTAND ANY SURFACE DRAINAGE OR RETAINING WALLS REQUIRED BY APPROVING AUTHORITY ARE TO BE

COMPLETED WITH LANDSCAPING BY OWNER

OWNER

OWNER

DATE

FOR: DATE: SCALE: 14.01.22 MR & MRS SLEIMAN DRAWN: CHECKED DI SHEET NO: JOB NO: LOT 2 (#6) MIRIAM STREET, BASS 07

HILL, NSW 2197

PROPOSED RESIDENCE

C (T05)

B (T05) A (T02)

ISSUE

22.03.22EB

1